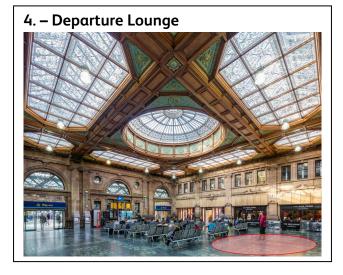

# **DESIGNATED FILMING AREAS - DETAIL**

Only locations listed 1 – 6 below are available to film from within the pink areas illustrated Platform filming requires a station escort and is subject to staff availability