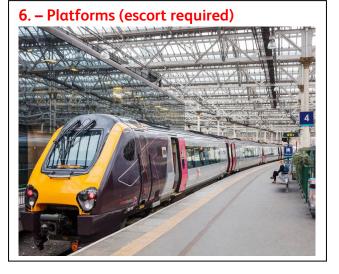

# **DESIGNATED FILMING AREAS - DETAIL**

Only locations listed 1 – 6 below are available to film from within the pink areas illustrated Platform filming requires a station escort and is subject to staff availability