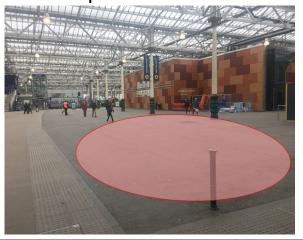

# **DESIGNATED FILMING AREAS - DETAIL**

Only locations listed 1 – 6 below are available to film from within the pink areas illustrated Platform filming requires a station escort and is subject to staff availability

5. - BlackTop