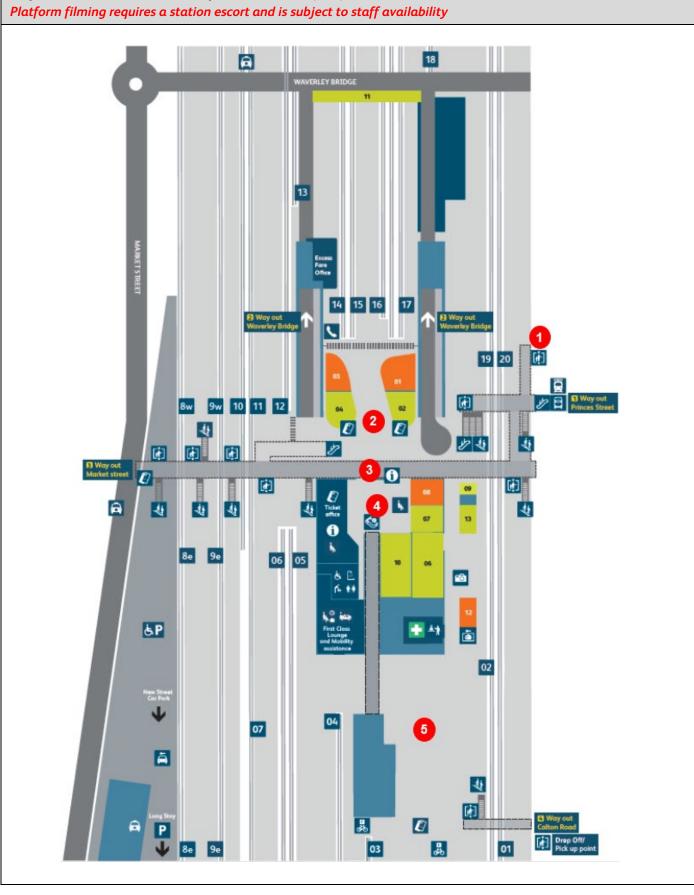

# **DESIGNATED FILMING AREAS - DETAIL**

Only locations listed 1 – 6 below are available to film from within the pink areas illustrated Platform filming requires a station escort and is subject to staff availability