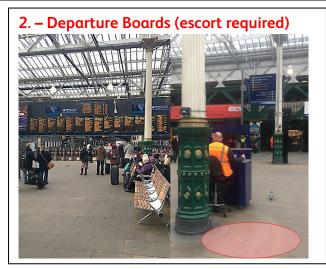

# **DESIGNATED FILMING AREAS - DETAIL**

Only locations listed 1 – 6 below are available to film from within the pink areas illustrated Platform filming requires a station escort and is subject to staff availability