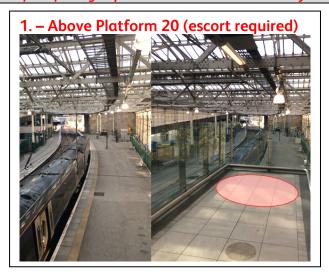

# **DESIGNATED FILMING AREAS - DETAIL**

Only locations listed 1 – 6 below are available to film from within the pink areas illustrated Platform filming requires a station escort and is subject to staff availability